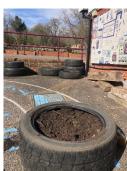

## **Playground developments**

After a tyre donation we were donated lots of top soil from the help of a local farmer. We started to make flower beds with the children. We are very thankful to all the parents and local residents who have donated materials, seeds and bulbs. The children have thoroughly enjoyed developing the playground and have shown determination and respect for others ideas.