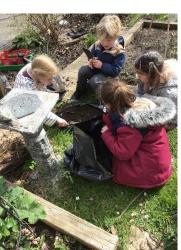

## **Playground developments**

After a tyre donation we were donated lots of top soil from the help of a local farmer. We started to make flower beds with the children. We are very thankful to all the parents and local residents who have donated materials, seeds and bulbs. The children have thoroughly enjoyed developing the playground and have shown determination and respect for others ideas.

This year the children have grown, strawberries, radish, beans, peas and potatoes in their vegetable beds.