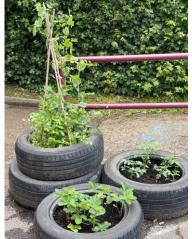

## **Playground developments**

After a tyre donation we were donated lots of top soil from the help of a local farmer. We started to make flower beds with the children. We are very thankful to all the parents and local residents who have donated materials, seeds and bulbs. The children have thoroughly enjoyed developing the playground and have shown determination and respect for others ideas.

This year the children have grown, strawberries, radish, beans, peas and potatoes in their vegetable beds.